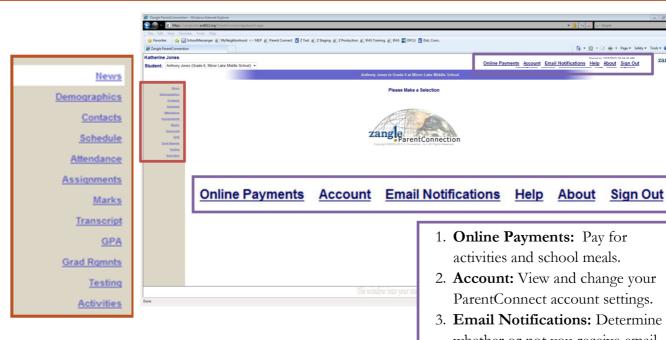

## Available Information

## Important Note

Please note: Every contact you approved to have Web Access will be able to view all of the items listed. If you have any questions regarding "contact access" call the appropriate school.

- 1. Online Payments: Pay for
- 2. Account: View and change your ParentConnect account settings.
- 3. Email Notifications: Determine whether or not you receive email notifications.
- 4. **Help:** Get Help information.
- 5. About: Displays Copyright and Version info.
- 6. **Sign Out:** Logs you out of your ParentConnect account.