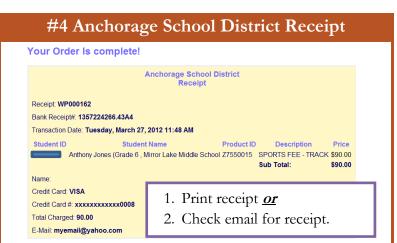

nect

Go to http://www.asdk12.org



Go directly to https://parentconnect.asdk12.org



Enter PIN and case sensitive Password.

If you have any issues with logging in, or with your password, please contact your student's school.

## Available Information



## Important Note

Please note: Every contact you approved to have Web Access will be able to view all of the items listed. If you have any questions regarding "contact access" call the appropriate school.

- 1. Online Payments: Pay for
- 2. Account: View and change your ParentConnect account settings.
- 3. Email Notifications: Determine whether or not you receive email notifications.
- 4. **Help:** Get Help information.
- 5. About: Displays Copyright and Version info.
- 6. **Sign Out:** Logs you out of your ParentConnect account.









ATT #188 2 July 2012