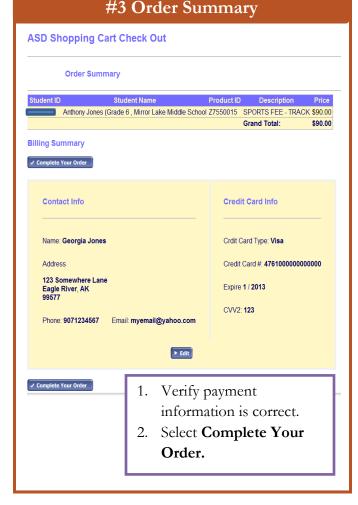

ct

Go to http://www.asdk12.org



Go directly to https://parentconnect.asdk12.org



Enter PIN and case sensitive Password.

If you have any issues with logging in, or with your password, please contact your student's school.

## Available Information



## Important Note

Please note: Every contact you approved to have Web Access will be able to view all of the items listed. If you have any questions regarding "contact access" call the appropriate school.

- 1. Online Payments: Pay for
- 2. Account: View and change your ParentConnect account settings.
- 3. Email Notifications: Determine whether or not you receive email notifications.
- 4. **Help:** Get Help information.
- 5. About: Displays Copyright and Version info.
- 6. **Sign Out:** Logs you out of your ParentConnect account.









ATT #188 2 July 2012