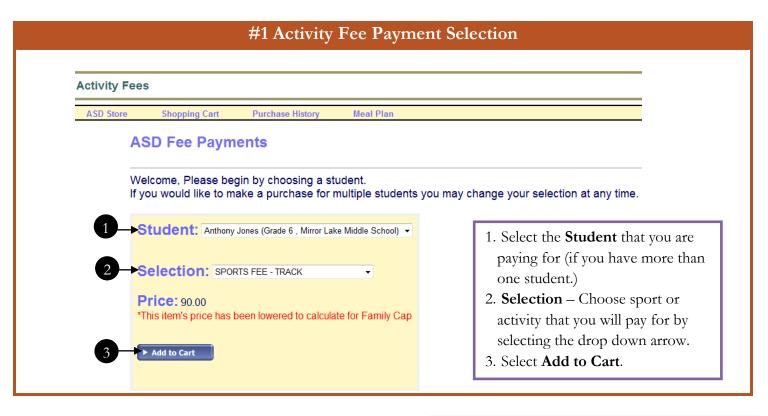

tConnect

Go to http://www.asdk12.org



Go directly to https://parentconnect.asdk12.org



Enter PIN and case sensitive Password.

If you have any issues with logging in, or with your password, please contact your student's school.

## Available Information



## Important Note

Please note: Every contact you approved to have Web Access will be able to view all of the items listed. If you have any questions regarding "contact access" call the appropriate school.

- 1. Online Payments: Pay for
- 2. Account: View and change your ParentConnect account settings.
- 3. Email Notifications: Determine whether or not you receive email notifications.
- 4. **Help:** Get Help information.
- 5. About: Displays Copyright and Version info.
- 6. **Sign Out:** Logs you out of your ParentConnect account.









ATT #188 2 July 2012