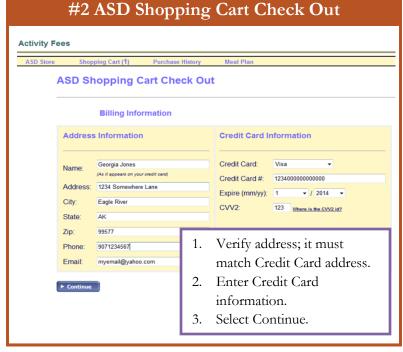

onnect

Go to http://www.asdk12.org



Go directly to https://parentconnect.asdk12.org



Enter PIN and case sensitive Password.

If you have any issues with logging in, or with your password, please contact your student's school.

## Available Information



## Important Note

Please note: Every contact you approved to have Web Access will be able to view all of the items listed. If you have any questions regarding "contact access" call the appropriate school.

- 1. Online Payments: Pay for
- 2. Account: View and change your ParentConnect account settings.
- 3. Email Notifications: Determine whether or not you receive email notifications.
- 4. **Help:** Get Help information.
- 5. About: Displays Copyright and Version info.
- 6. **Sign Out:** Logs you out of your ParentConnect account.









ATT #188 2 July 2012