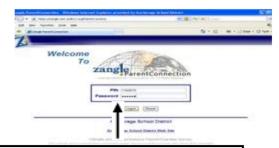

## Logging in to ParentConnect

Go to http://www.asdk12.org

Go directly to https://parentconnect.asdk12.org

Enter PIN and case sensitive Password.

If you have any issues with logging in, or with your password, please contact your student's school.